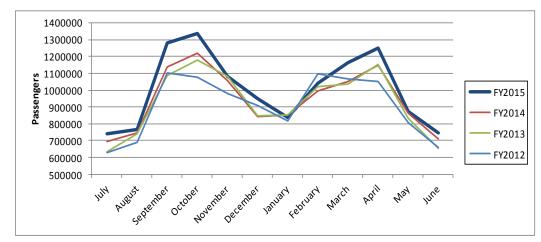

**Ridership** 



## **Customer Complaints**

| Complaints<br>per 100k<br>Passengers | 4th Qtr<br>FY14 | 4th Qtr<br>FY15 | FY15<br>Goal |
|--------------------------------------|-----------------|-----------------|--------------|
|                                      | 3.05            | 3.62            | 2.38         |

#### **Customer Safety**

| Preventable   | 4th Qtr | 4th Qtr | FY15 |
|---------------|---------|---------|------|
| Accidents per | FY14    | FY15    | Goal |
| 100k Miles    | 2.23    | 1.85    | 1.75 |

# 4th Quarter Fixed Route Performance Measures (April-June 2015)

## **Scheduled Trip Adherence**

| Percent of<br>Trips<br>Operated | Percent of<br>Trips not<br>Operated |
|---------------------------------|-------------------------------------|
| 99.98%                          | 0.0